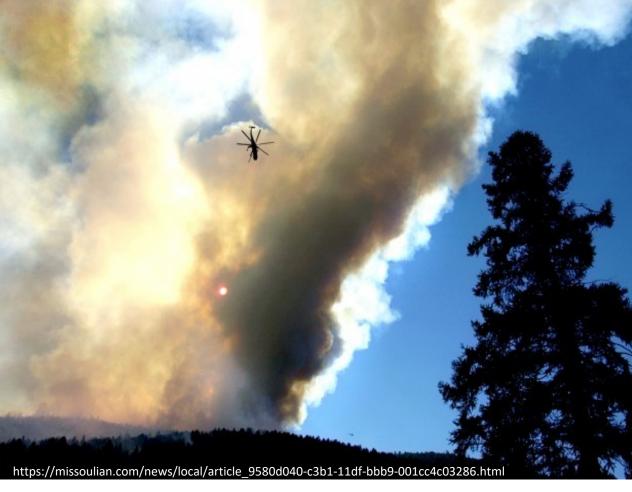

## How can we strengthen wilderness fire management?

Julia K. Berkey

W.A. Franke College of Forestry and Conservation, University of Montana, Missoula, MT





### Background













# Long-term fire management Outside & inside wilderness







### Importance of personality









"Leadership needs to provide clear intent... Develop the sideboards and realize there is no straight line down"









### **Policy**

- Budget changes
- Fire management modules
- Lessen career risk
- Provide incentives





#### Policy

- Budget changes
- Fire management modules
- Lessen career risk
- Provide incentives



#### Outreach

- State support
- Define goals
- Emphasize wilderness
- Public education



- Mentorships
- Ecological training



- Mentorships
- Ecological training

#### Long-term management skills

- Qualifications
- Mentorships
- Transfer of knowledge



- Mentorships
- Ecological training

#### Long-term management skills

- Mentorships
- Qualifications
- Transfer of knowledge

# Investment from wilderness program

Train