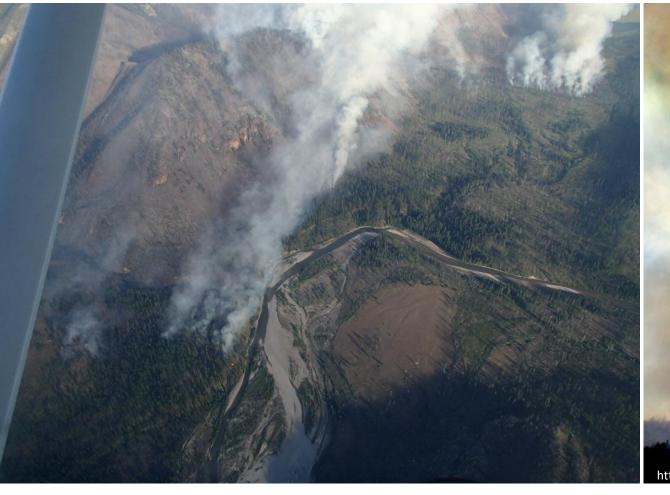

## How can we strengthen wilderness fire management?

Julia K. Berkey

W.A. Franke College of Forestry and Conservation, University of Montana, Missoula, MT





### Background













# Long-term fire management Outside & inside wilderness







### Importance of personality









"Leadership needs to provide clear intent... Develop the sideboards and realize there is no straight line down"









### **Policy**

- Budget changes
- Fire management modules
- Lessen career risk
- Provide incentives





#### Policy

- Budget changes
- Fire management modules
- Lessen career risk
- Provide incentives



#### Outreach

- State support
- Define goals
- Emphasize wilderness
- Public education



- Mentorships
- Ecological training



- Mentorships
- Ecological training

#### Long-term management skills

- Qualifications
- Mentorships
- Transfer of knowledge



- Mentorships
- Ecological training

#### Long-term management skills

- Mentorships
- Qualifications
- Transfer of knowledge

# Investment from wilderness program

Tra